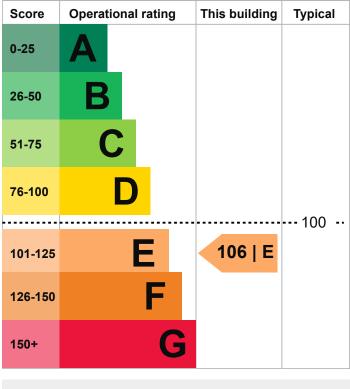

## Energy performance operational rating

The building's energy performance operational rating is based on its carbon dioxide (CO2) emissions for the last year.

It is given a score and an operational rating on a scale from A (lowest emissions) to G (highest emissions).

The typical score for a public building is 100. This typical score gives an operational rating of D.

This building's energy use

| Energy use                          | Electricity | Other fuels |
|-------------------------------------|-------------|-------------|
| Annual energy use<br>(kWh/m2/year)  | 59.91       | 112.91      |
| Typical energy use<br>(kWh/m2/year) | 40          | 152.94      |
| Energy from<br>renewables           | 0%          | 0%          |